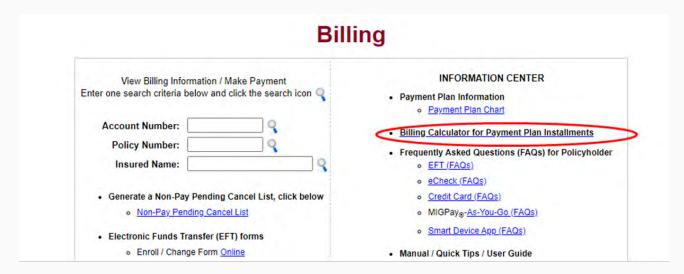

## **Accessing the Billing Calculator**

- First, visit www.merchantsgroup.com and select LOGIN to log into your agent portal. Then, click Billing Inquiry/Payments (the large green button!).
- Under INFORMATION CENTER, click on Billing Calculator for Payment Plan Installments to launch the interactive billing calculator.
- Enter the premium in the text box and select Submit.